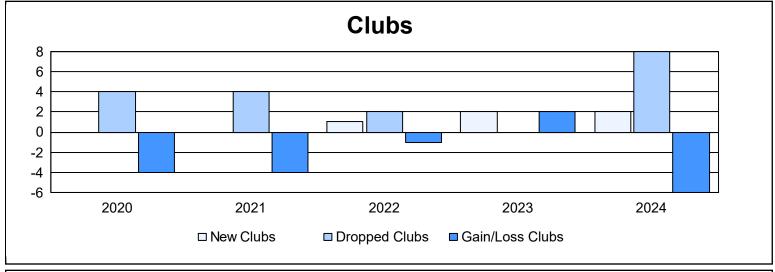

District 2 S4

As of June 2024 Cumulative

| Year      | New<br>Clubs | Dropped<br>Clubs | Gain/<br>Loss<br>Clubs | New<br>Members | Charter<br>Members | Reinstate<br>Members | Transfer<br>Members | Total<br>Member<br>Added | Total<br>Members<br>Dropped | Gain/<br>Loss<br>Members |
|-----------|--------------|------------------|------------------------|----------------|--------------------|----------------------|---------------------|--------------------------|-----------------------------|--------------------------|
| 2019-2020 | 0            | 4                | -4                     | 151            | 38                 | 29                   | 13                  | 231                      | 442                         | -211                     |
| 2020-2021 | 0            | 4                | -4                     | 197            | 10                 | 16                   | 15                  | 238                      | 289                         | -51                      |
| 2021-2022 | 1            | 2                | -1                     | 296            | 32                 | 18                   | 12                  | 358                      | 261                         | 97                       |
| 2022-2023 | 2            | 0                | 2                      | 202            | 61                 | 20                   | 10                  | 293                      | 319                         | -26                      |
| 2023-2024 | 2            | 8                | -6                     | 247            | 111                | 15                   | 11                  | 384                      | 409                         | -25                      |
| Average   | 1            | 4                | -3                     | 219            | 50                 | 20                   | 12                  | 301                      | 344                         | -43                      |