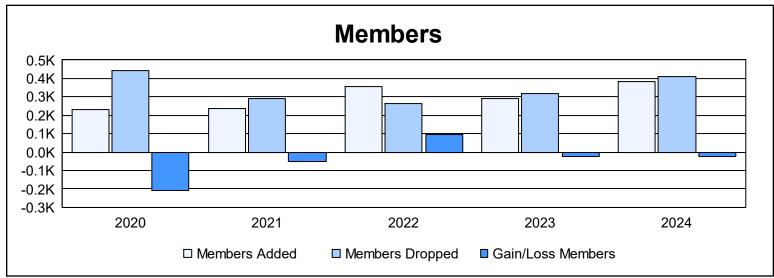

District 2 S4

As of June 2024 Cumulative

| Year      | New<br>Clubs | Dropped<br>Clubs | Gain/<br>Loss<br>Clubs | New<br>Members | Charter<br>Members | Reinstate<br>Members | Transfer<br>Members | Total<br>Member<br>Added | Total<br>Members<br>Dropped | Gain/<br>Loss<br>Members |
|-----------|--------------|------------------|------------------------|----------------|--------------------|----------------------|---------------------|--------------------------|-----------------------------|--------------------------|
| 2019-2020 | 0            | 4                | -4                     | 151            | 38                 | 29                   | 13                  | 231                      | 442                         | -211                     |
| 2020-2021 | 0            | 4                | -4                     | 197            | 10                 | 16                   | 15                  | 238                      | 289                         | -51                      |
| 2021-2022 | 1            | 2                | -1                     | 296            | 32                 | 18                   | 12                  | 358                      | 261                         | 97                       |
| 2022-2023 | 2            | 0                | 2                      | 202            | 61                 | 20                   | 10                  | 293                      | 319                         | -26                      |
| 2023-2024 | 2            | 8                | -6                     | 247            | 111                | 15                   | 11                  | 384                      | 409                         | -25                      |
| Average   | 1            | 4                | -3                     | 219            | 50                 | 20                   | 12                  | 301                      | 344                         | -43                      |